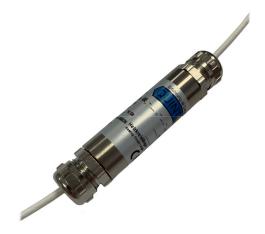

# IAK8EK

Connection kit for single core heating cables for use in hazardous area.

- Temperature resistant up to 190°C
- Current rating of 20A
- For single core cables ISK, CSK etc.
- Brass nickel plated, thus very solid
- Stainless steel version upon request
- Compact design

### Description

The IAK8EK system is a very easy and fast to install connection kit for connecting cold lead and heating cable or for reparation of heating cables based on a screw connection.

Because of the very compact design the set can be placed between surface and insulation.

# **Technical Data**

| -60190°C            |
|---------------------|
| 3.6 – 6.5mm         |
| 20A AC              |
| 12400V AC           |
| 2.5mm <sup>2</sup>  |
| IP65                |
| 110mm               |
| 25mm                |
| 168g                |
| Brass Nickel Plated |
|                     |