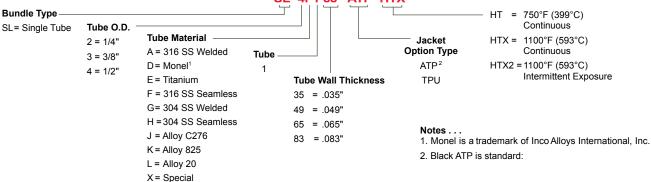

IONS**

| High Temperature Option: | -HT      | -HTX     | -HTX2          |
|--------------------------|----------|----------|----------------|
| Service                  | 750°F    | 1100°F   | 1100°F (593°C) |
| Temperature              | (399°C)  | (593°C)  | Intermittent*  |
| Nominal                  | 3"       | 3.5"     | 2.3" (58 mm)   |
| Bundle Diameter          | (76 mm)  | (89 mm)  |                |
| Minimum                  | 16"      | 20"      | 12" (305 mm)   |
| Bend Radius              | (406 mm) | (508 mm) |                |

\* Intermittent exposure is up to 2 minutes per cycle.

## **PRODUCT FEATURES**

- "Touch Safe" Jackets Protect Personnel
- "Cut-to-Length" Coils for Fast, Lower Cost Installation
- Conserves Energy

# **HOW TO SPECIFY**

# SL- 4F1 65 - ATP- HTX



#### **THERMON The Heat Tracing Specialists®**

TC-E B.V. • Buitendijks 37 • 3356 LX Papendrecht • The Netherlands • Tel: +31 (0) 183-20 10 88 • E-mail: sales@tc-e.nl • www.tc-e.nl



#### CONSTRUCTION

#### 1 Process Tube

- 2 High Temperature Woven Glass Fiber Thermal Insulation
- 3 Thermal Diffusion Foil
- 4 Heat Reflective Foil
- 5 Non-hygroscopic Glass Fiber Insulation
- 6 Polymer Outer Jacket (ATP or TPU)

#### BASIC ACCESSORIES END SEAL KIT FAK-7HTS-HTX2-SL

- Up to 3.0" o.d.
- Single tube, no tracer
- For SL-HTX2

#### FAK-7HTS-HT/HTX-SL

- Up to 3.50" o.d.
- Single tube, no tracer
- For SL-HT and SL-HTX



Form TSP0038-0714 • C Thermon Manufacturing Co. • Printed in U.S.A. • Information subject to change.