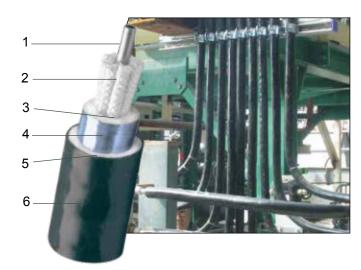

#### CONSTRUCTION

#### 1 Process Tube

- 2 High Temperature Woven Glass Fiber Thermal Insulation
- 3 Thermal Diffusion Foil
- 4 Heat Reflective Foil
- 5 Non-hygroscopic Glass Fiber Insulation
- 6 Polymer Outer Jacket (ATP or TPU)